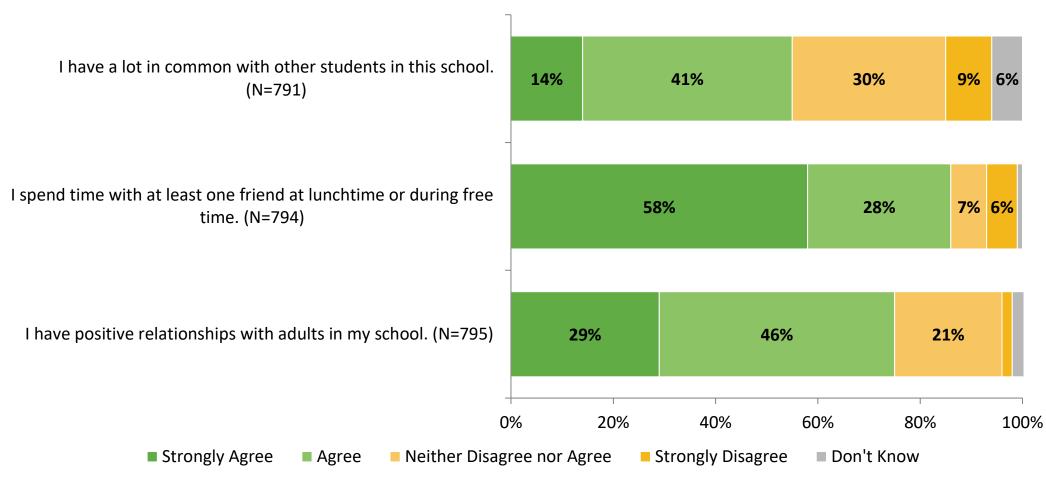

# Student Engagement Survey for Secondary Students: Northeast High School

**Results and Analysis** 

2023-2024



### **Overall Engagement**



# **Overall Engagement (Continued)**



### **Overall Engagement: Comparison Over Time**



# **Overall Engagement: Comparison Over Time (Continued)**



#### **Like School**

How frequently do you feel the following statement is true?

Generally, I like school. (N=795)



#### **Class Experience**



#### **Class Experience: Comparison Over Time**



#### **Academic Support**



#### **Academic Support: Comparison Over Time**



#### Relevance



#### **Relevance: Comparison Over Time**



# **Self-Management**



## **Self-Management: Comparison Over Time**



#### Grit



#### **Grit: Comparison Over Time**

How frequently do you feel the following statements are true?



16

#### **Involvement**



# **Involvement: Comparison Over Time**



#### **Future Goals**



#### **Future Goals: Comparison Over Time**



#### Accept