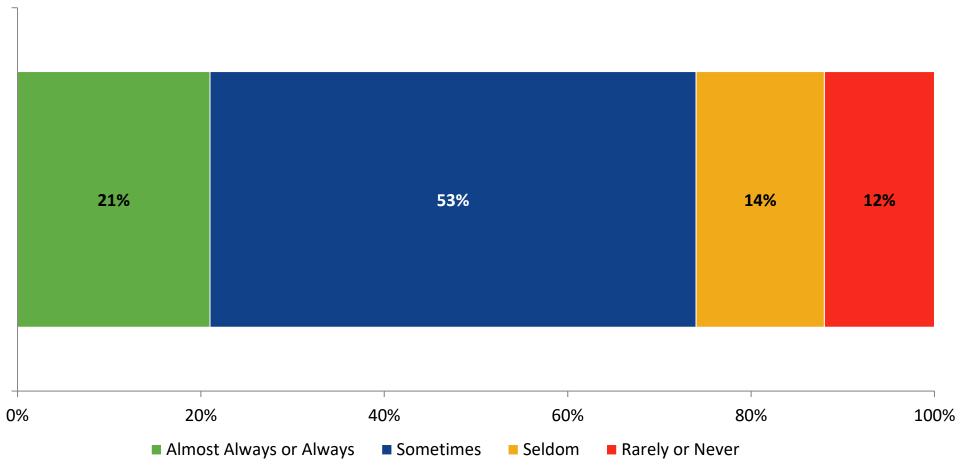

# Student Engagement Survey for Secondary Students: Northeast High School

**Results and Analysis** 

2023-2024



### **Overall Engagement**



# **Overall Engagement (Continued)**



### **Overall Engagement: Comparison Over Time**



# **Overall Engagement: Comparison Over Time (Continued)**



#### **Like School**

How frequently do you feel the following statement is true?

Generally, I like school. (N=795)



#### **Class Experience**



#### **Class Experience: Comparison Over Time**



#### **Academic Support**



#### **Academic Support: Comparison Over Time**



#### Relevance



#### **Relevance: Comparison Over Time**



# **Self-Management**



## **Self-Management: Comparison Over Time**



#### Grit



#### **Grit: Comparison Over Time**

How frequently do you feel the following statements are true?



16

#### **Involvement**



# **Involvement: Comparison Over Time**



#### **Future Goals**



#### **Future Goals: Comparison Over Time**



#### Acceptance



#### **Acceptance: Comparison Over Time**

How frequently do you feel the following statements are true?



22

# **Relationships with Peers**



#### **Relationships with Peers: Comparison Over Time**



## **Perceptions of P