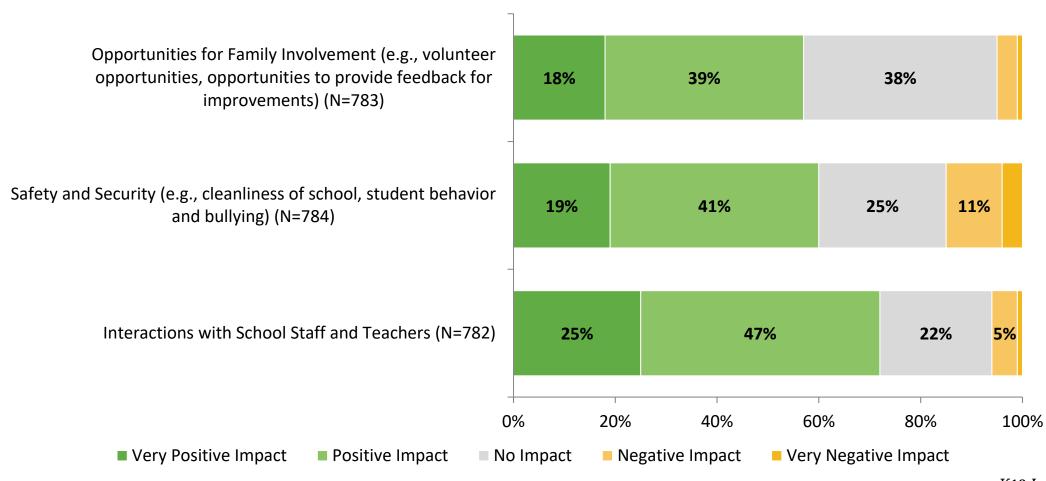

# **Factors Driving NPS (Continued)**

How do each of the following impact the score you gave above?