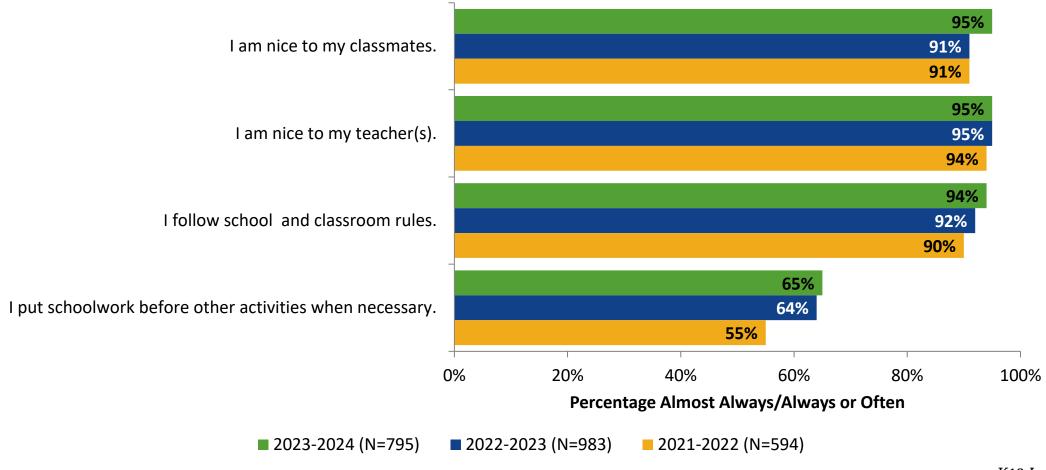

# Student Engagement Survey for Secondary Students: Northeast High School

**Results and Analysis** 

2023-2024



### **Overall Engagement**



# **Overall Engagement (Continued)**



### **Overall Engagement: Comparison Over Time**



# **Overall Engagement: Comparison Over Time (Continued)**



#### **Like School**

How frequently do you feel the following statement is true?

Generally, I like school. (N=795)



#### **Class Experience**



#### **Class Experience: Comparison Over Time**



#### **Academic Support**



#### **Academic Support: Comparison Over Time**



#### Relevance



#### **Relevance: Comparison Over Time**



# **Self-Management**



## **Self-Management: Comparison Over Time**



#### Grit



#### **Grit: Comparison Over Time**

How frequently do you feel the following statements are true?



16

#### **Involvement**



# **Involvement: Comparison Over Time**



#### **Future Goals**



#### **Future Goals: Comparison Over Time**



#### Acceptance



#### **Acceptance: Comparison Over Time**

How frequently do you feel the following statements are true?



22

# **Relationships with Peers**



#### **Relationships with Peers: Comparison Over Time**



## **Perceptions of Peers**



# **Perceptions of Peers: Comparison Over Time**



# **Relationships with Adults in School**



### Relationships with Adults in School: Comparison Over Time

How frequently do you feel the following statements are true?



28

#### **School Net Promoter Score**

If you had a family