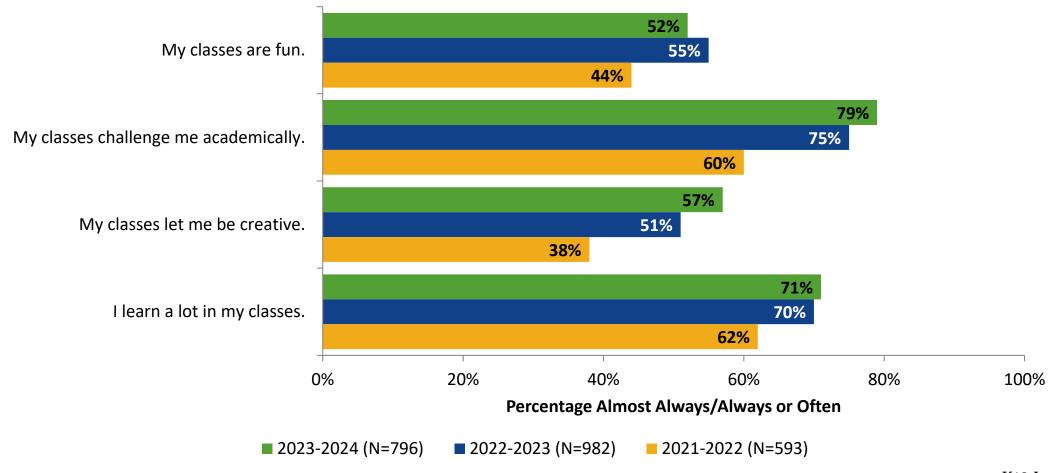

# Student Engagement Survey for Secondary Students: Northeast High School

**Results and Analysis** 

2023-2024



### **Overall Engagement**



# **Overall Engagement (Continued)**



### **Overall Engagement: Comparison Over Time**



# **Overall Engagement: Comparison Over Time (Continued)**



#### **Like School**

How frequently do you feel the following statement is true?

Generally, I like school. (N=795)



#### **Class Experience**



#### **Class Experience: Comparison Over Time**



#### **Academic Support**



#### **Academic Support: Comparison Over Time**



#### Relevance



#### **Relevance: Comparison Over Time**



# **Self-Management**



## **Self-Management: Comparison Over Time**



#### Grit



#### **Grit: Comparison Over Time**

How frequently do you feel the following statements are true?



16

#### **Involvement**



# **Involvement: Comparison Over Time**



#### **Future Goals**



#### **Future Goals: Comparison Over Time**



#### Acceptance



#### **Acceptance: Comparison Over Time**

How frequently do you feel the following statements are true?



22

# **Relationships with Peers**



#### **Relationships with Peers: Comparison Over Time**



## **Perceptions of Peers**



# **Perceptions of Peers: Comparison Over Time**



# **Relationships