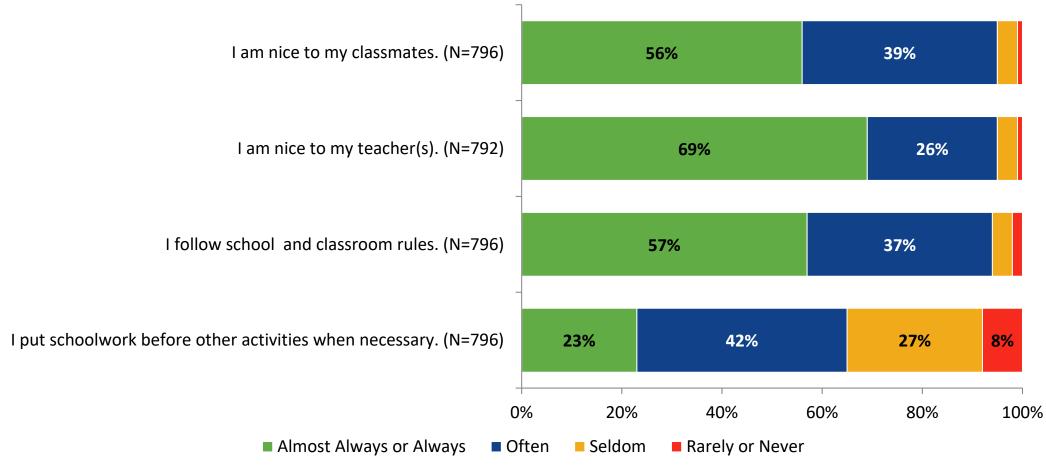

# Student Engagement Survey for Secondary Students: Northeast High School

**Results and Analysis** 

2023-2024



### **Overall Engagement**



# **Overall Engagement (Continued)**



### **Overall Engagement: Comparison Over Time**



# **Overall Engagement: Comparison Over Time (Continued)**



#### **Like School**

How frequently do you feel the following statement is true?

Generally, I like school. (N=795)



#### **Class Experience**



#### **Class Experience: Comparison Over Time**



#### **Academic Support**



#### **Academic Support: Comparison Over Time**



#### Relevance



#### **Relevance: Comparison Over Time**



# **Self-Management**



## **Self-Management: Comparison Over Time**



#### Grit



#### **Grit: Comparison Over Time**

How frequently do you feel the following statements are true?



16

#### **Involvement**



# **Involvement: Comparison Over Time**



#### **Future Goals**



#### **Future Goals: Comparison Over Time**



#### Acceptance



#### **Acceptance: Comparison Over Time**

How frequently do you feel the following statements are true?



22

# **Relationships with Peers**



#### **Relationships with Peers: Comparison Over Time**



## **Perceptions of Peers**



# **Perceptions of Peers: Comparison Over Time**



# **Relationships with Adults in School**



### Relationships with Adults in School: Comparison Over Time

How frequently do you feel the following statements are true?



28

#### **S