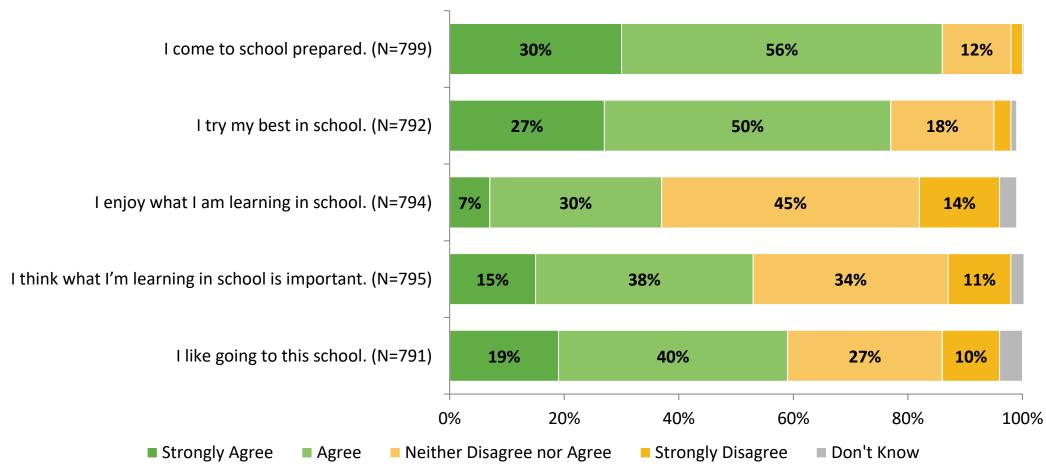

# Student Engagement Survey for Secondary Students: Northeast High School

**Results and Analysis** 

2023-2024



### **Overall Engagement**



# **Overall Engagement (Continued)**



### **Overall Engagement: Comparison Over Time**



# **Overall Engagement: Comparison Over Time (Continued)**



#### **Like School**

How frequently do you feel the following statement is true?

Generally, I like school. (N=795)



#### **Class Experience**



#### **Class Experience: Comparison Over Time**



#### **Academic Support**



#### **Academic Support: Comparison Over Time**



#### Relevance



#### **Relevance: Comparison Over Time**



# **Self-Management**



## **Self-Management: Comparison Over Time**



#### Grit



#### **Grit: Comparison Over Time**

How frequently do you feel the following statements are true?



16

#### **Involvement**



# **Involvement: Comparison Over Time**



#### **Future Goals**



#### **Future Goal