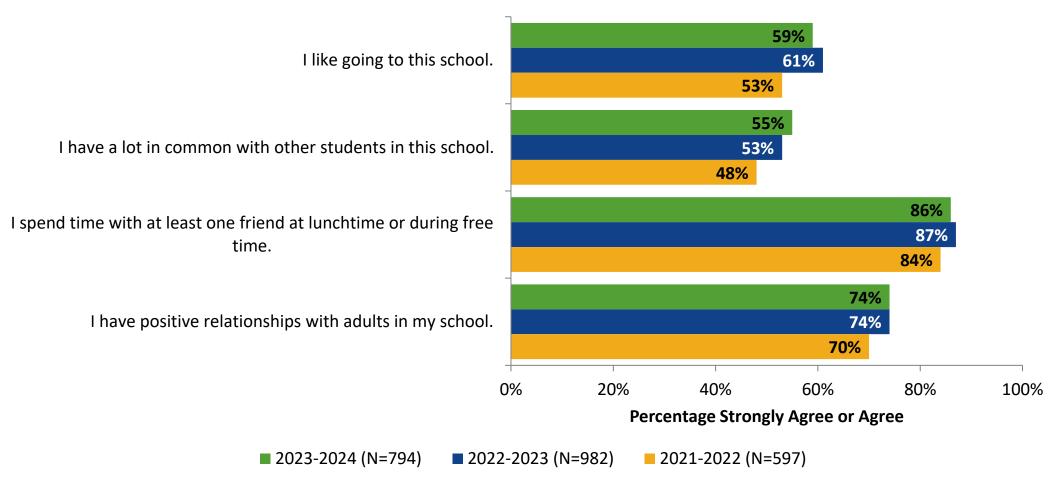

# Student Engagement Survey for Secondary Students: Northeast High School

**Results and Analysis** 

2023-2024



### **Overall Engagement**



# **Overall Engagement (Continued)**



### **Overall Engagement: Comparison Over Time**



# **Overall Engagement: Comparison Over Time (Continued)**



#### **Like School**

How frequently do you feel the following statement is true?

Generally, I like school. (N=795)



#### **Class Experience**



#### **Class Experience: Comparison Over Time**



#### **Academic Support**



#### **Academic Support: Comparison Over Time**



#### Relevance



#### **Relevance: Comparison Over Time**



# **Self-Management**



## **Self-Management: Comparison Over Time**



#### Grit



#### **Grit: Comparison Over Time**

How frequently do you feel the following statements are true?



16

#### **Involvement**



# **Involvement: Comparison Over Time**



#### **Future Goals**



#### **Future Goals: Comparison Over Time**



#### Acceptance



#### **Acceptance: Comparison Over Time**

How frequently do you feel the following statements are true?