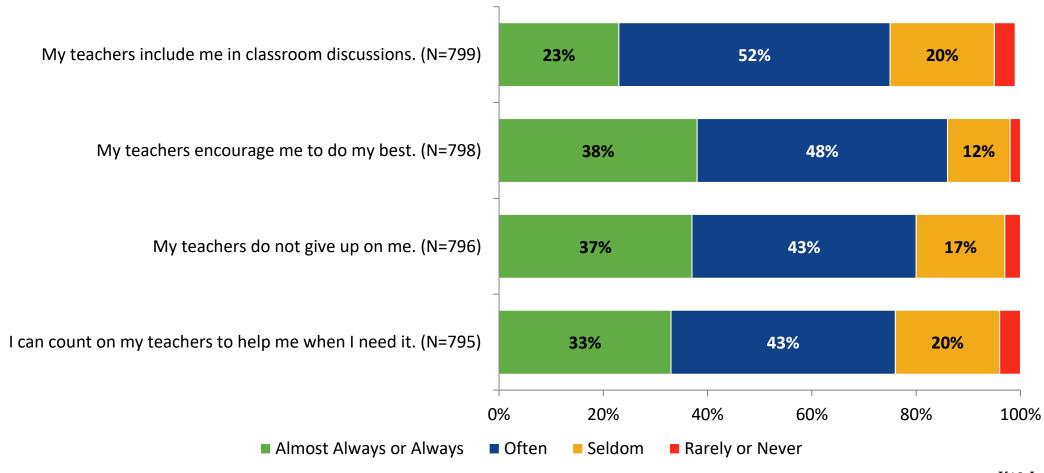

# Student Engagement Survey for Secondary Students: Northeast High School

**Results and Analysis** 

2023-2024



### **Overall Engagement**



# **Overall Engagement (Continued)**



### **Overall Engagement: Comparison Over Time**



# **Overall Engagement: Comparison Over Time (Continued)**



#### **Like School**

How frequently do you feel the following statement is true?

Generally, I like school. (N=795)



#### **Class Experience**



#### **Class Experience: Comparison Over Time**



#### **Academic Support**



#### **Academic Support: Comparison Over Time**



#### Relevance



#### **Relevance: Comparison Over Time**



# **Self-Management**



## **Self-Management: Comparison Over Time**



#### Grit



#### **Grit: Comparison Over Time**

How frequently do you feel the following statements are true?



16

#### **Involvement**



# **Involvement: Comparison Over Time**



#### **Future Goals**



#### **Future Goals: Comparison Over Time**



#### Acceptance



#### **Acceptance: Comparison Over Time**

How frequently do you feel the following statements are true?



22

# **Relationships with Peers**



#### **Relationships with Peers: Comparison Over Time**



## **Perceptions of Peers**



# **Perceptions of Peers: Comparison Over Time**



# **Relationships with Adults in School**



##