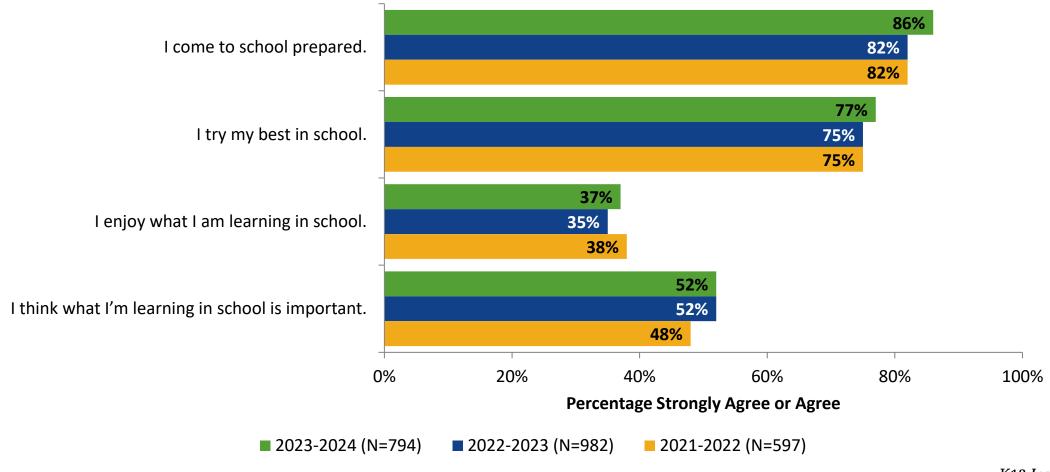

# Student Engagement Survey for Secondary Students: Northeast High School

**Results and Analysis** 

2023-2024



### **Overall Engagement**



# **Overall Engagement (Continued)**



### **Overall Engagement: Comparison Over Time**



# **Overall Engagement: Comparison Over Time (Continued)**



#### **Like School**

How frequently do you feel the following statement is true?

Generally, I like school. (N=795)



#### **Class Experience**



#### **Class Experience: Comparison Over Time**



#### **Academic Support**



#### **Academic Support: Comparison Over Time**



#### Relevance



#### **Relevance: Comparison Over Time**



# **Self-Management**



## **Self-Management: Comparison Over Time**



#### Grit



#### **Grit: Comparison Over Time**

How frequently do you feel the following statements are true?



16

#### **Involvement**



# **Involvement: Comparison Over Time**



#### **Future Goals**



#### **Future Goals: Comparison Over Time**



#### Acceptance



#### **Acceptance: Comparison Over Time**

H