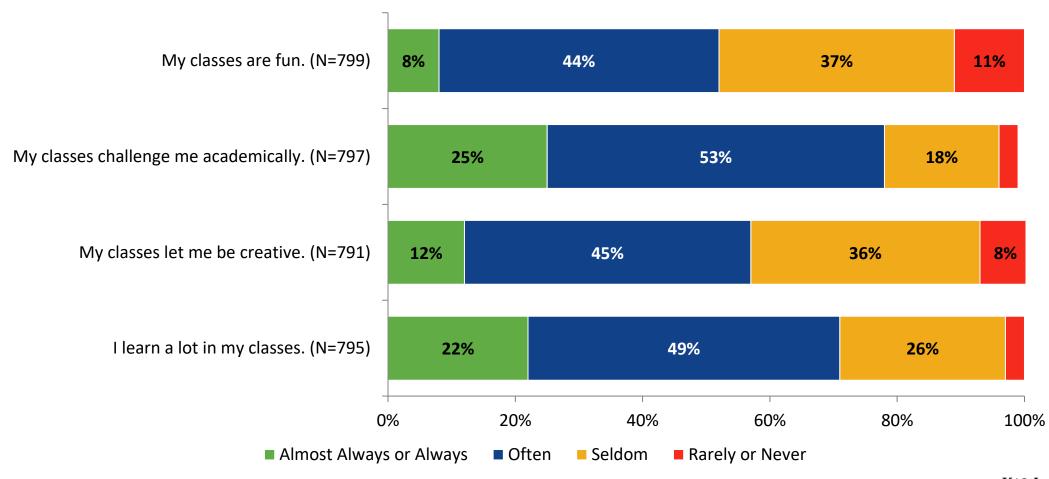

# Student Engagement Survey for Secondary Students: Northeast High School

**Results and Analysis** 

2023-2024



### **Overall Engagement**



# **Overall Engagement (Continued)**



### **Overall Engagement: Comparison Over Time**



# **Overall Engagement: Comparison Over Time (Continued)**



#### **Like School**

How frequently do you feel the following statement is true?

Generally, I like school. (N=795)



#### **Class Experience**



#### **Class Experience: Comparison Over Time**



#### **Academic Support**



#### **Academic Support: Comparison Over Time**



#### Relevance



#### **Relevance: Comparison Over Time**



# **Self-Management**



## **Self-Management: Comparison Over Time**



#### Grit



#### **Grit: Comparison Over Time**

How frequently do you feel the following statements are true?



16

#### **Involvement**



# **Involvement: Comparison Over Time**



#### **Future Goals**



#### **Future Goals: Comparison Over Time**



#### Acceptance



#### **Acceptance: Comparison Over Time**

How frequently do you feel the following statements are true?



22

# **Relationships with Peers**



#### **Relationships with Peers: Comparison Over Time**



## **Perceptions of Peers**



# **Perceptions of