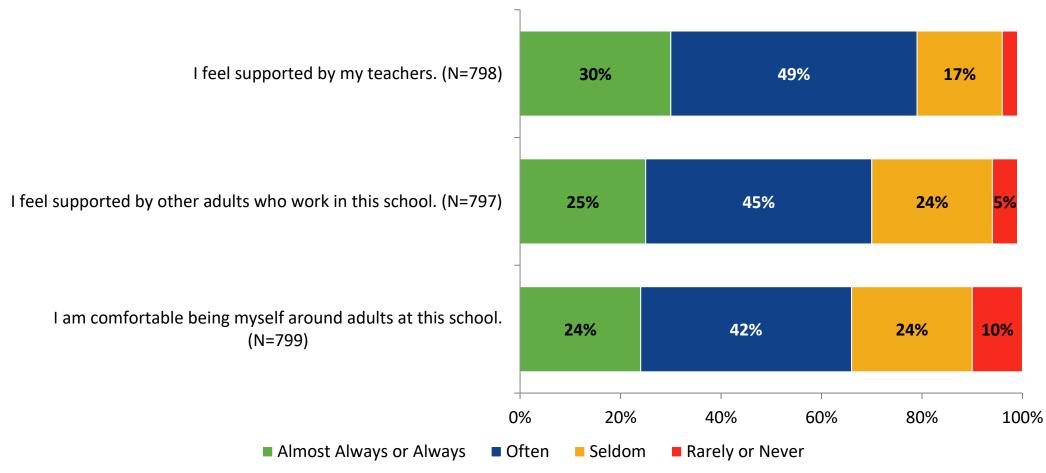

**



#### **Academic Support: Comparison Over Time**



#### Relevance



#### **Relevance: Comparison Over Time**



# **Self-Management**



## **Self-Management: Comparison Over Time**



#### Grit



#### **Grit: Comparison Over Time**

How frequently do you feel the following statements are true?



16

#### **Involvement**



# **Involvement: Comparison Over Time**



#### **Future Goals**



#### **Future Goals: Comparison Over Time**



#### Acceptance



#### **Acceptance: Comparison Over Time**

How frequently do you feel the following statements are true?



22

# **Relationships with Peers**



#### **Relationships with Peers: Comparison Over Time**



## **Perceptions of Peers**



# **Perceptions of Peers: Comparison Over Time**



# **Relationships with Adults in School**



### Relationships with Adults in School: Comparison Over Time

How frequently do you feel the following statements are true?



28

#### **School Net Promoter Score**

If you had a family member or friend moving to the area, how likely are you to recommend your school to them? (N=761)



#### **Factors Driving NPS**

How do each of the following impact the score you gave above?



# **Factors Driving NPS (Continued)**

How do each of the following impact the score you gave above?



# **Participation in Extracurricular Activities**

Did you participate in any extracurricular activities this school year? (N=795)



# **Participation in Extracurricular Activities**

Please select the extracurricular activities you participated in. (N=429)



Note: Only students participating in extracurric