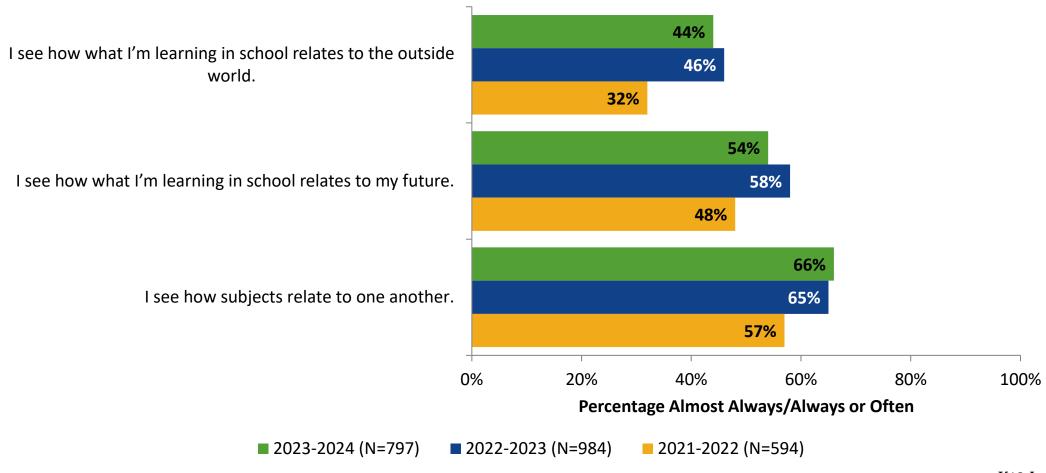

# Student Engagement Survey for Secondary Students: Northeast High School

**Results and Analysis** 

2023-2024



### **Overall Engagement**



# **Overall Engagement (Continued)**



### **Overall Engagement: Comparison Over Time**



# **Overall Engagement: Comparison Over Time (Continued)**



#### **Like School**

How frequently do you feel the following statement is true?

Generally, I like school. (N=795)



#### **Class Experience**



#### **Class Experience: Comparison Over Time**



#### **Academic Support**



#### **Academic Support: Comparison Over Time**



#### Relevance



#### **Relevance: Comparison Over Time**



# **Self-Management**



## **Self-Management: Comparison Over Time**



#### Grit



#### **Grit: Comparison Over Time**

How frequently do you feel the following statements are true?



16

#### **Involvement**



# **Involvement: Comparison Over Time**



#### **Future Goals**



#### **Future Goals: Comparison Over Time**



#### Acceptance



#### **Acceptance: Comparison Over Time**

How frequently do you feel the following statements are true?



22

# **Relationships with Peers**



#### **Relationships with Peers: Comparison Over Time**



## **Perceptions of Peers**



# **Perceptions of Peers: Comparison Over Time**



# **Relationships with Adults in School**



### Relationships with Adults in School: Comparison Over Time

How frequently do you feel the following statements