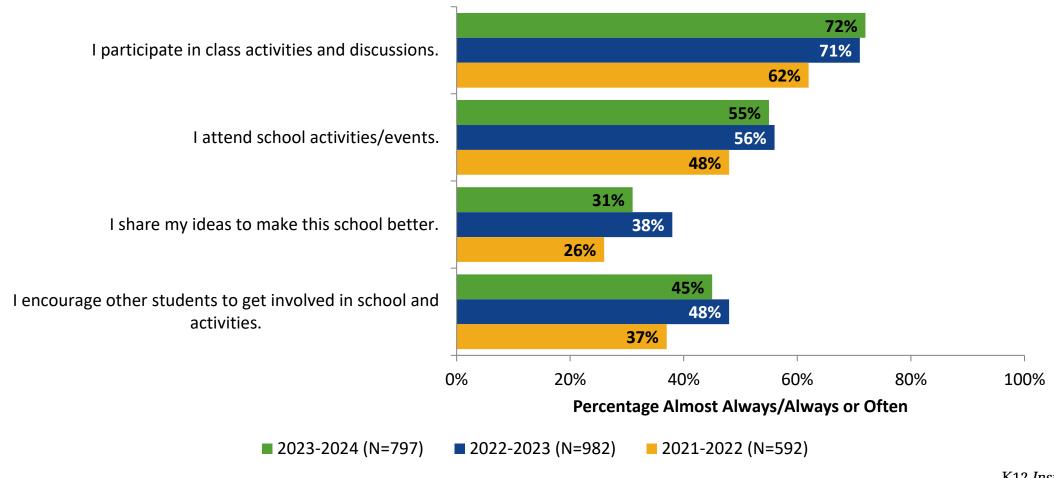

* 

2023-2024



### **Overall Engagement**



# **Overall Engagement (Continued)**



### **Overall Engagement: Comparison Over Time**



# **Overall Engagement: Comparison Over Time (Continued)**



#### **Like School**

How frequently do you feel the following statement is true?

Generally, I like school. (N=795)



#### **Class Experience**



#### **Class Experience: Comparison Over Time**



#### **Academic Support**



#### **Academic Support: Comparison Over Time**



#### Relevance



#### **Relevance: Comparison Over Time**



# **Self-Management**



## **Self-Management: Comparison Over Time**



#### Grit



#### **Grit: Comparison Over Time**

How frequently do you feel the following statements are true?



16

#### **Involvement**



# **Involvement: Comparison Over Time**



#### **Future Goals**



#### **Future Goals: Comparison Over Time**



#### Acceptance



#### **Acceptance: Comparison Over Time**

How frequently do you feel the following statements are true?



22

# **Relationships with Peers**



#### **Relationships with Peers: Comparison Over Time**



## **Perceptions of Peers**



# **Perceptions of Peers: Comparison Over Time**



# **Relationships with Adults in School**



### Relationships with Adults in School: Comparison Over Time

How frequently do you feel the following statements are true?



28

#### **School Net Promoter Score**

If you had a family member or friend moving to the area, how likely are you to recommend your school to them? (N=761)



#### **Factors Driving NPS**

How do each of the following impact the score you gave