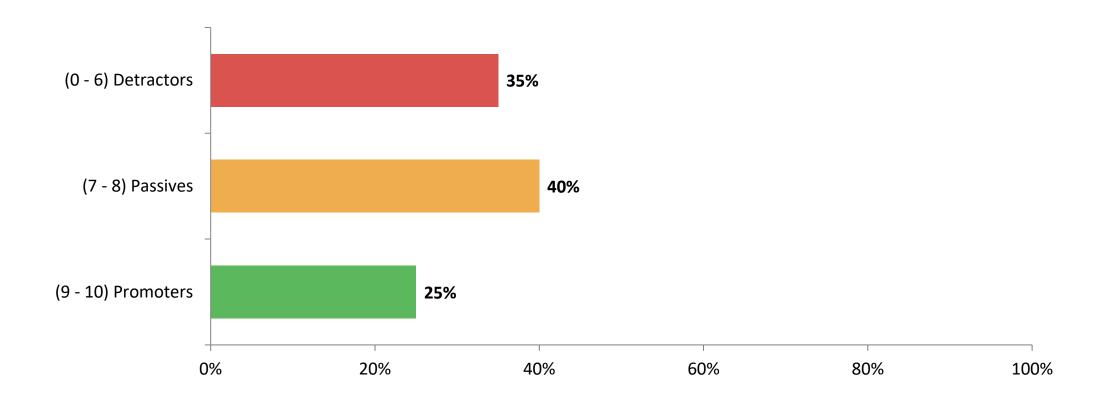

#### **School Net Promoter Score**

If you had a family member or friend moving to the area, how likely are you to recommend your school to them? (N=761)