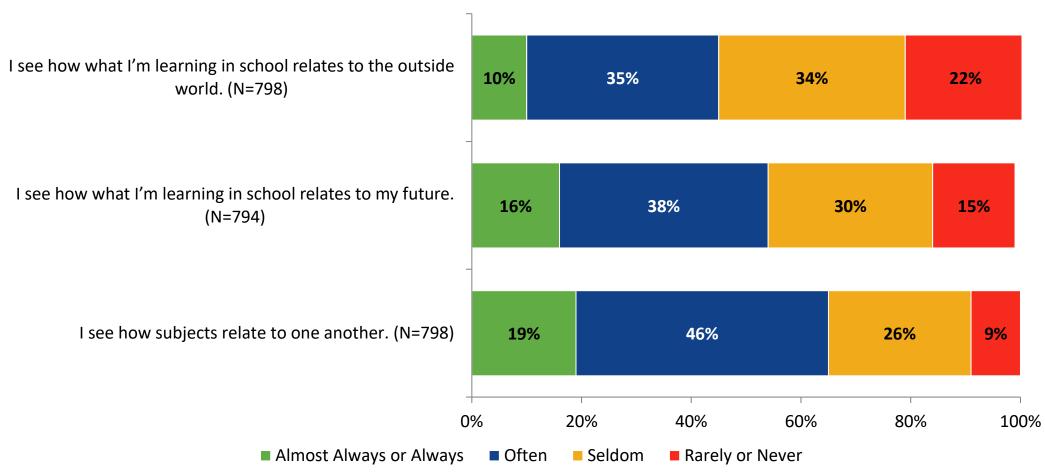

# Student Engagement Survey for Secondary Students: Northeast High School

**Results and Analysis** 

2023-2024



### **Overall Engagement**



# **Overall Engagement (Continued)**



### **Overall Engagement: Comparison Over Time**



# **Overall Engagement: Comparison Over Time (Continued)**



#### **Like School**

How frequently do you feel the following statement is true?

Generally, I like school. (N=795)



#### **Class Experience**



#### **Class Experience: Comparison Over Time**



#### **Academic Support**



#### **Academic Support: Comparison Over Time**



#### Relevance



#### **Relevance: Comparison Over Time**



# **Self-Management**



## **Self-Management: Comparison Over Time**



#### Grit



#### **Grit: Comparison Over Time**

How frequently do you feel the following statements are true?



16

#### **Involvement**



# **Involvement: Comparison Over Time**



#### **Future Goals**



#### **Future Goals: Comparison Over Time**



#### Acceptance



#### **Acceptance: Comparison Over Time**

How frequently do you feel the following statements are true?



22

# **Relationships with Peers**



#### **Relationships with Peers: Comparison Over Time**



## **Perceptions of Peers**



# **Perceptions of Peers: Comparison Over Time**



# **Relationships with Adults in School**



### Relationships with Adults in School: Comparison Over Time

How freq