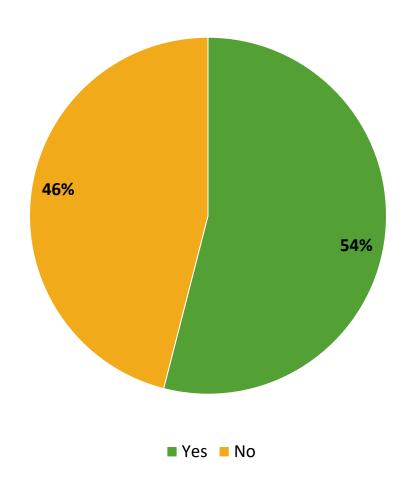

# **Participation in Extracurricular Activities**

Did you participate in any extracurricular activities this school year? (N=795)