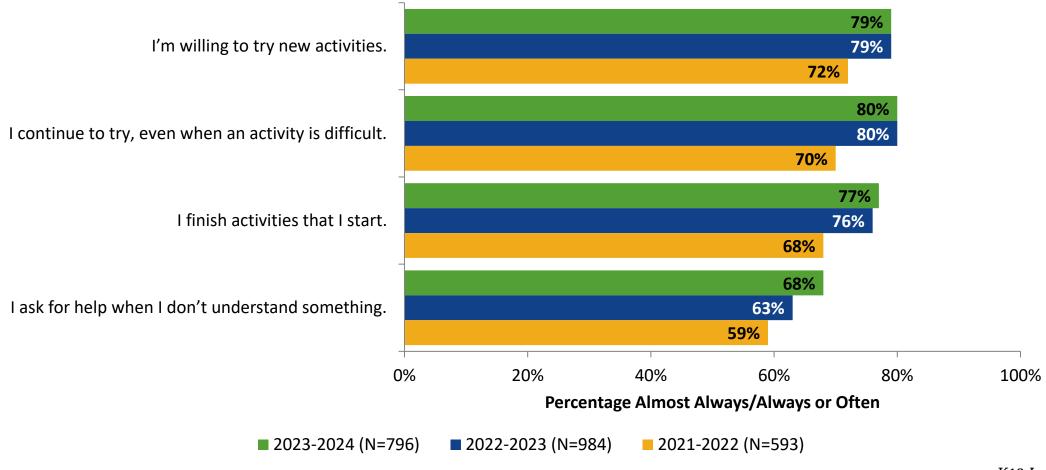

#### Grit

#### **Grit: Comparison Over Time**

How frequently do you feel the following statements are true?

16