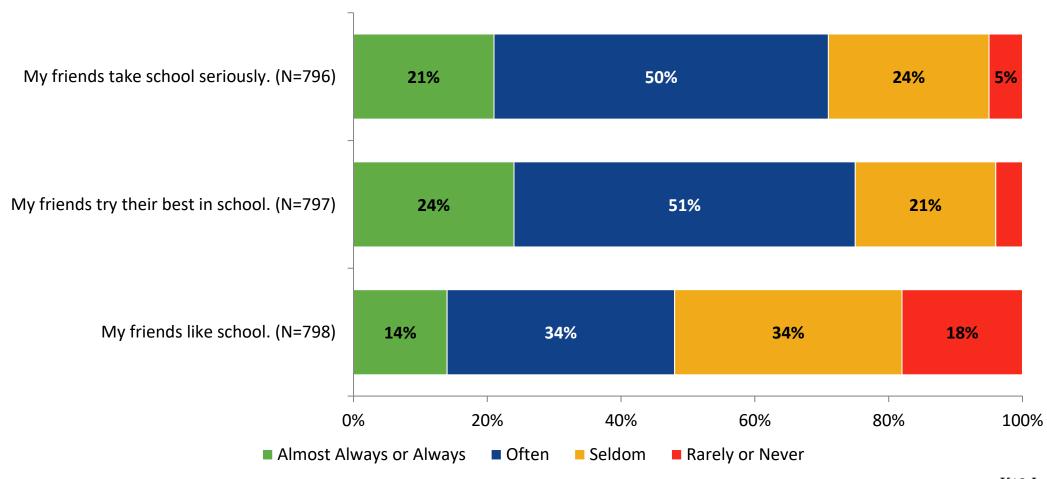

*Class Experience**



#### **Class Experience: Comparison Over Time**



#### **Academic Support**



#### **Academic Support: Comparison Over Time**



#### Relevance



#### **Relevance: Comparison Over Time**



# **Self-Management**



## **Self-Management: Comparison Over Time**



#### Grit



#### **Grit: Comparison Over Time**

How frequently do you feel the following statements are true?



16

#### **Involvement**



# **Involvement: Comparison Over Time**



#### **Future Goals**



#### **Future Goals: Comparison Over Time**



#### Acceptance



#### **Acceptance: Comparison Over Time**

How frequently do you feel the following statements are true?



22

# **Relationships with Peers**



#### **Relationships with Peers: Comparison Over Time**



## **Perceptions of Peers**



# **Perceptions of Peers: Comparison Over Time**



# **Relationships with Adults in School**



### Relationships with Adults in School: Comparison Over Time

How frequently do you feel the following statements are true?



28

#### **School Net Promoter Score**

If you had a family member or friend moving to the area, how likely are you to recommend your school to them? (N=761)



#### **Factors Driving NPS**

How do each of the following impact the score you gave above?



# **Factors Driving NPS (Continued)**

How do each of the following impact the score you gave above?



# **Participation in Extracurricular Activities**

Did you participate in any extracurricular activities this school year? (N=795)



# **Participation in Extracurricular Activities**

Please select the extracurri