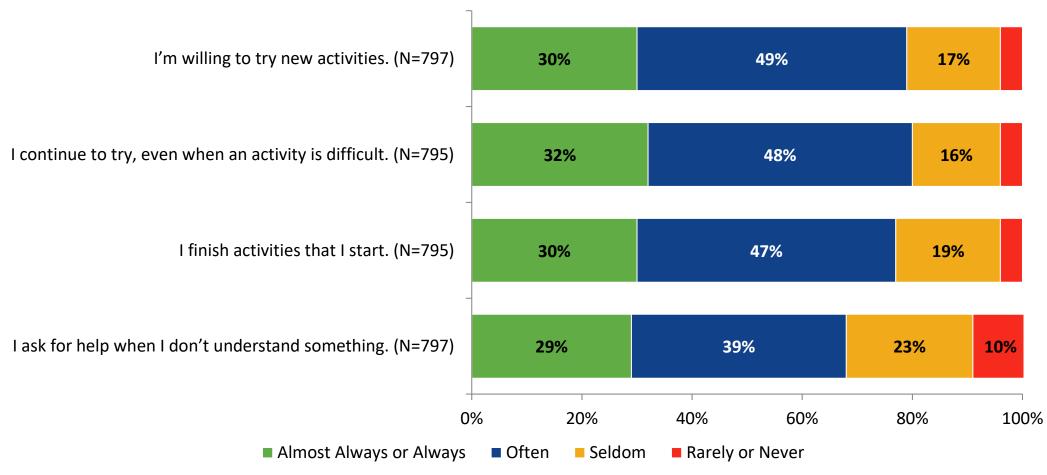

#### Grit

#### **Grit: Comparison Over Time**

How frequently do you feel the following statements are true?

16