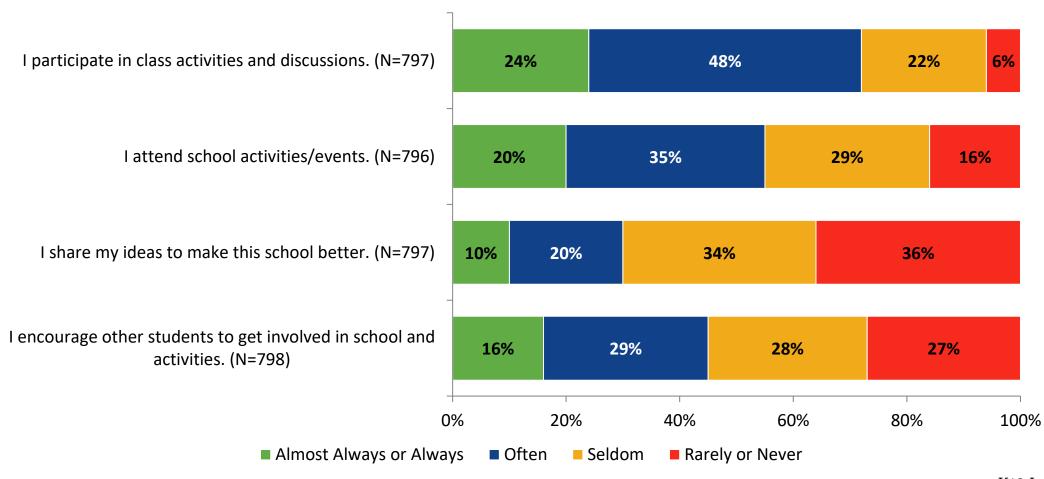

theast High School

**Results and Analysis** 

2023-2024



### **Overall Engagement**



# **Overall Engagement (Continued)**



### **Overall Engagement: Comparison Over Time**



# **Overall Engagement: Comparison Over Time (Continued)**



#### **Like School**

How frequently do you feel the following statement is true?

Generally, I like school. (N=795)



#### **Class Experience**



#### **Class Experience: Comparison Over Time**



#### **Academic Support**



#### **Academic Support: Comparison Over Time**



#### Relevance



#### **Relevance: Comparison Over Time**



# **Self-Management**



## **Self-Management: Comparison Over Time**



#### Grit



#### **Grit: Comparison Over Time**

How frequently do you feel the following statements are true?



16

#### **Involvement**



# **Involvement: Comparison Over Time**



#### **Future Goals**



#### **Future Goals: Comparison Over Time**



#### Acceptance



#### **Acceptance: Comparison Over Time**

How frequently do you feel the following statements are true?



22

# **Relationships with Peers**



#### **Relationships with Peers: Comparison Over Time**



## **Perceptions of Peers**



# **Perceptions of Peers: Comparison Over Time**



# **Relationships with Adults in School**



### Relationships with Adults in School: Comparison Over Time

How frequently do you feel the following statements are true?



28

#### **School Net Promoter Score**

If you had a family member or friend moving to the area, how likely are you to recommend your school to them? (N=761)



#### **Factors Driving NPS**

How do each