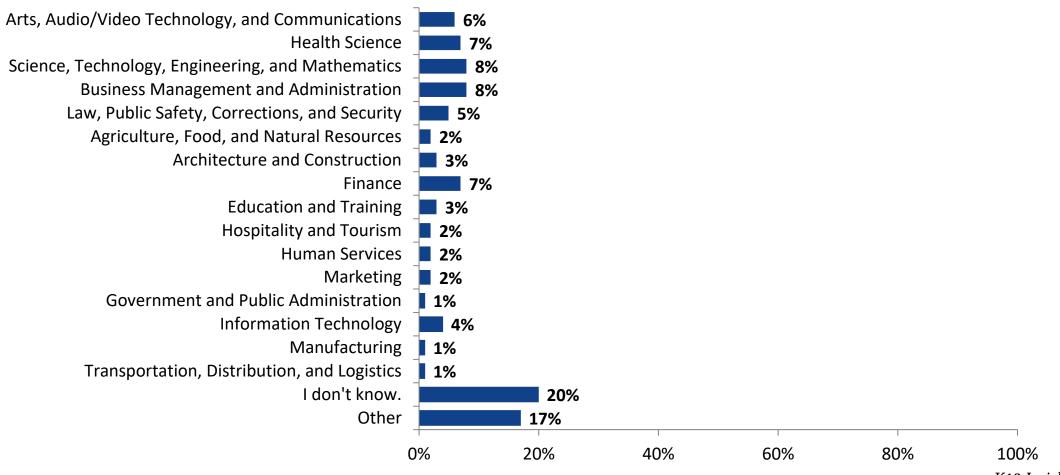

#### **Postsecondary Career Fields**

Which of the following career fields do you plan to pursue? (N=797)

K12 Insight

703.542.9601 | www.k12insight.com