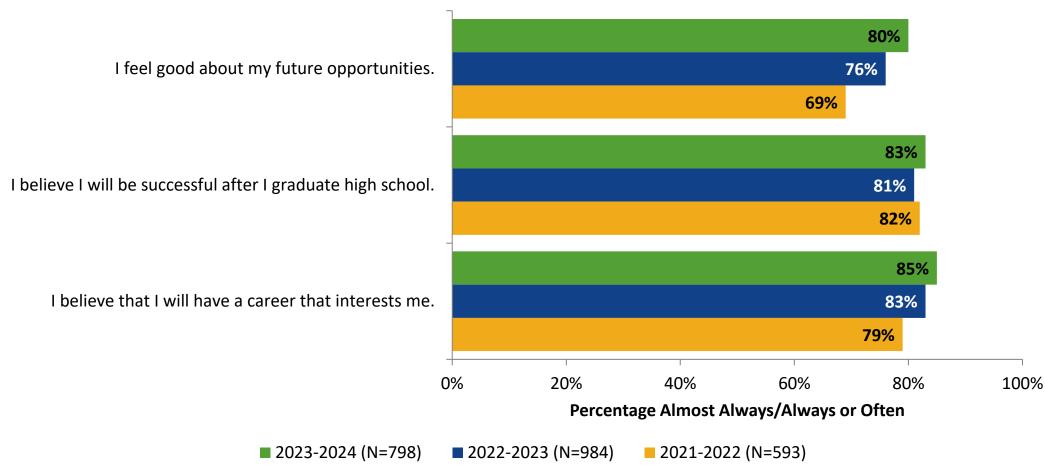

ontinued)**



### **Overall Engagement: Comparison Over Time**



# **Overall Engagement: Comparison Over Time (Continued)**



#### **Like School**

How frequently do you feel the following statement is true?

Generally, I like school. (N=795)



#### **Class Experience**



#### **Class Experience: Comparison Over Time**



#### **Academic Support**



#### **Academic Support: Comparison Over Time**



#### Relevance



#### **Relevance: Comparison Over Time**



# **Self-Management**



## **Self-Management: Comparison Over Time**



#### Grit



#### **Grit: Comparison Over Time**

How frequently do you feel the following statements are true?



16

#### **Involvement**



# **Involvement: Comparison Over Time**



#### **Future Goals**



#### **Future Goals: Comparison Over Time**



#### Acceptance



#### **Acceptance: Comparison Over Time**

How frequently do you feel the following statements are true?



22

# **Relationships with Peers**



#### **Relationships with Peers: Comparison Over Time**



## **Perceptions of Peers**



# **Perceptions of Peers: Comparison Over Time**



# **Relationships with Adults in School**



### Relationships with Adults in School: Comparison Over Time

How frequently do you feel the following statements are true?



28

#### **School Net Promoter Score**

If you had a family member or friend moving to the area, how likely are you to recommend your school to them? (N=761)



#### **Factors Driving NPS**

How do each of the following impact the score you gave above?



# **Factors Driving NPS (Continued)**

How do each of the foll