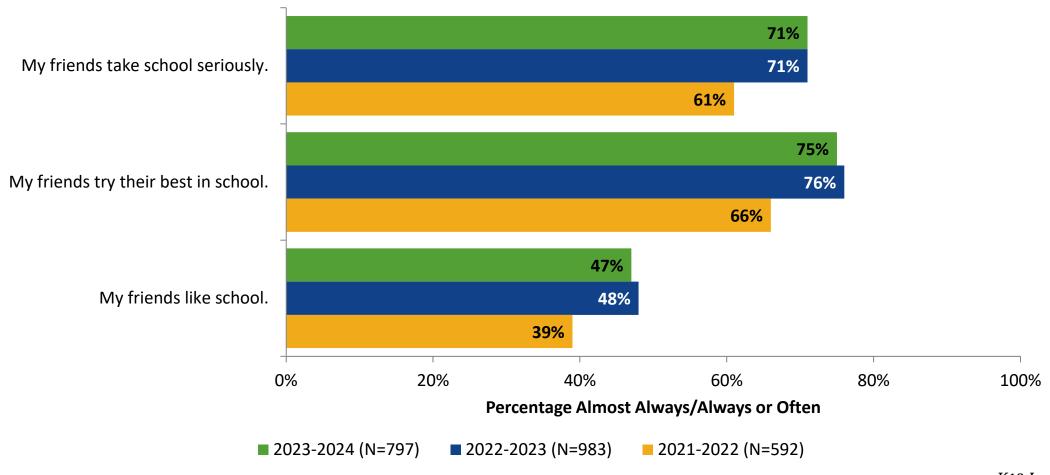

arison Over Time**



#### **Academic Support**



#### **Academic Support: Comparison Over Time**



#### Relevance



#### **Relevance: Comparison Over Time**



# **Self-Management**



## **Self-Management: Comparison Over Time**



#### Grit



#### **Grit: Comparison Over Time**

How frequently do you feel the following statements are true?



16

#### **Involvement**



# **Involvement: Comparison Over Time**



#### **Future Goals**



#### **Future Goals: Comparison Over Time**



#### Acceptance



#### **Acceptance: Comparison Over Time**

How frequently do you feel the following statements are true?



22

# **Relationships with Peers**



#### **Relationships with Peers: Comparison Over Time**



## **Perceptions of Peers**



# **Perceptions of Peers: Comparison Over Time**



# **Relationships with Adults in School**



### Relationships with Adults in School: Comparison Over Time

How frequently do you feel the following statements are true?



28

#### **School Net Promoter Score**

If you had a family member or friend moving to the area, how likely are you to recommend your school to them? (N=761)



#### **Factors Driving NPS**

How do each of the following impact the score you gave above?



# **Factors Driving NPS (Continued)**

How do each of the following impact the score you gave above?



# **Participation in Extracurricular Activities**

Did you participate in any extracurricular activities this school year? (N=795)



# **Participation in Extracurricular Activities**

Please select the extracurricular activities you participated in. (N=429)



Not