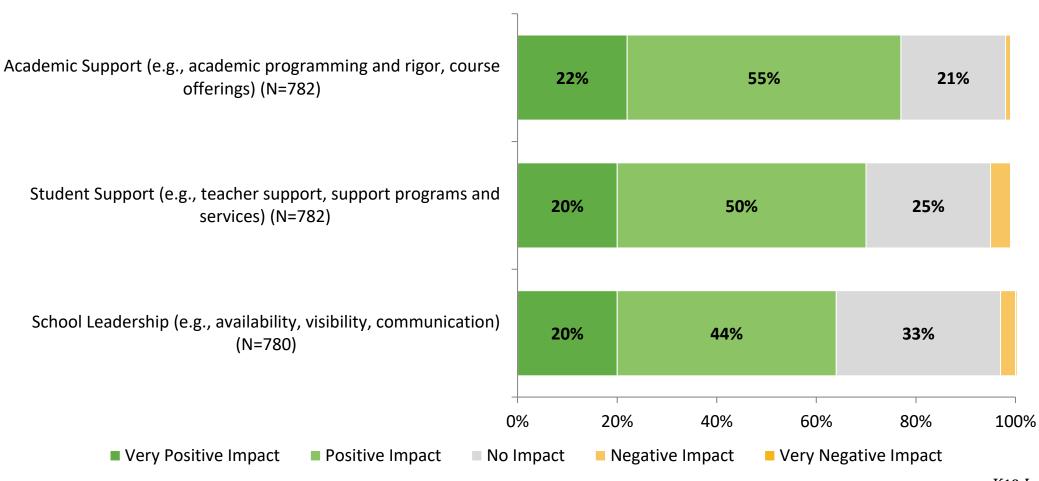

#### **Factors Driving NPS**

How do each of the following impact the score you gave above?