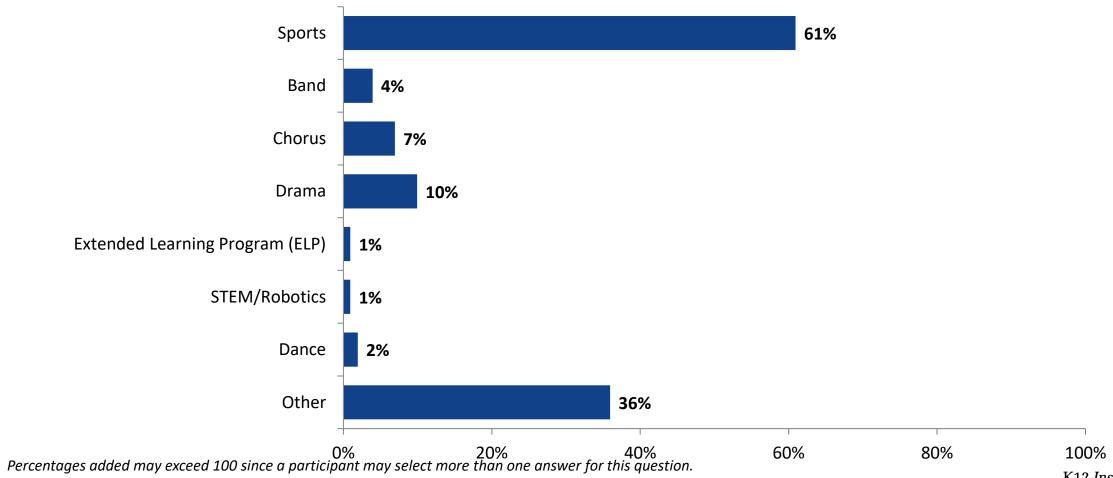

# **Participation in Extracurricular Activities**

Please select the extracurricular activities you participated in. (N=429)

Note: Only students participating in extracurricular activities in the past year answered this question.