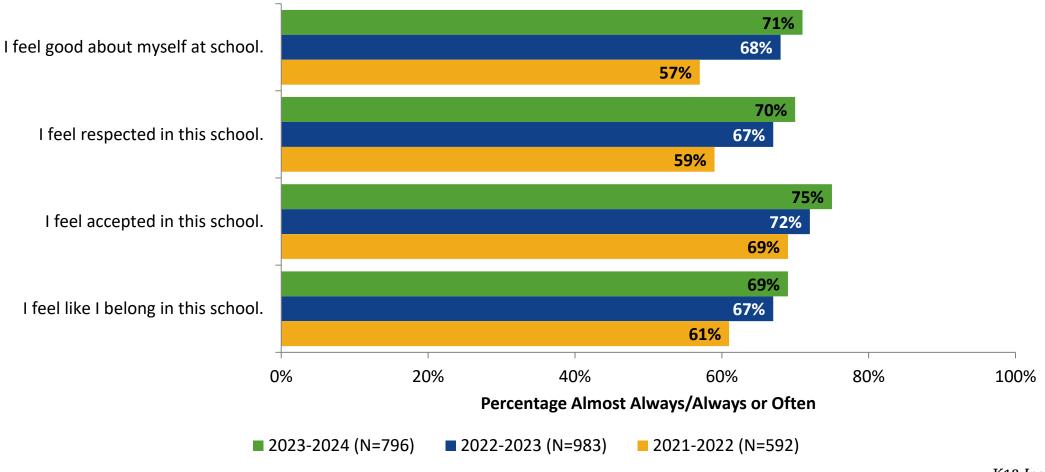

#### Acceptance

#### **Acceptance: Comparison Over Time**

How frequently do you feel the following statements are true?

22