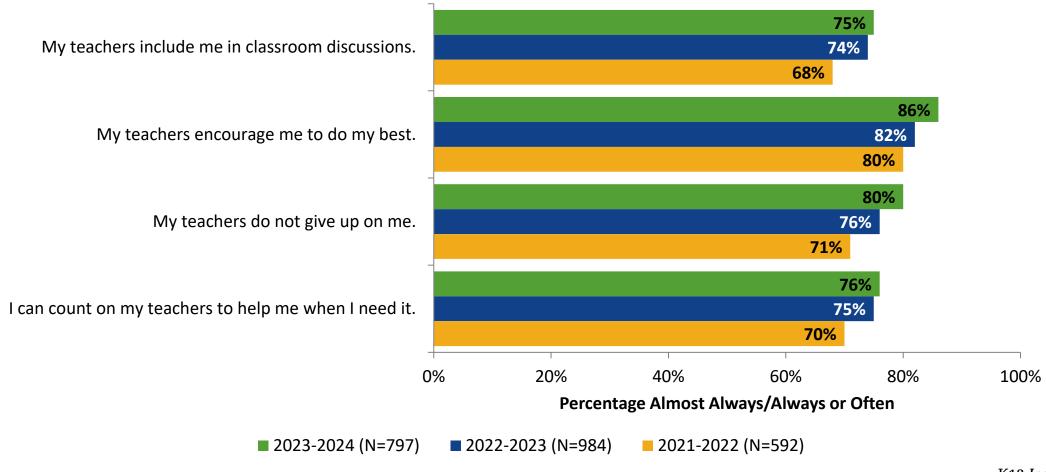

### Relationships with Adults in School: Comparison Over Time

How frequently do you feel the following statements are true?

28