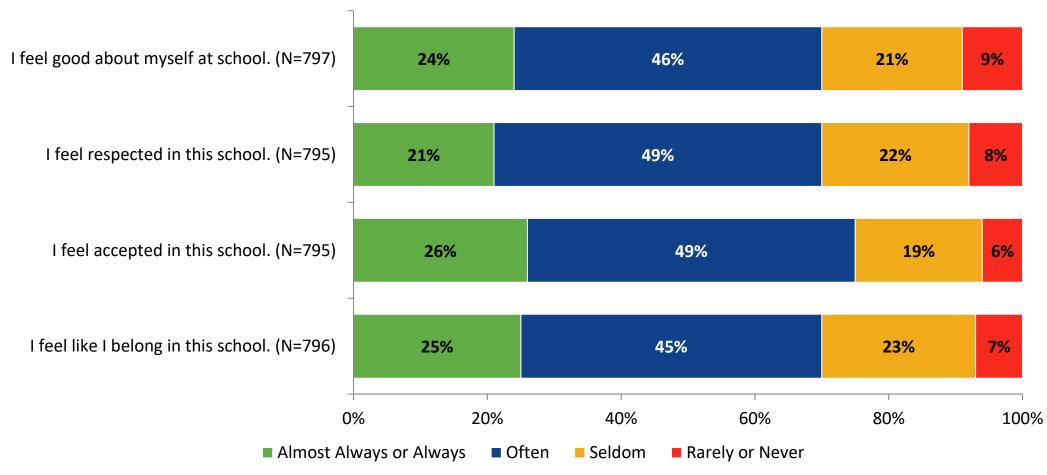

#### Acceptance

#### **Acceptance: Comparison Over Time**

How frequently do you feel the following statements are true?

22