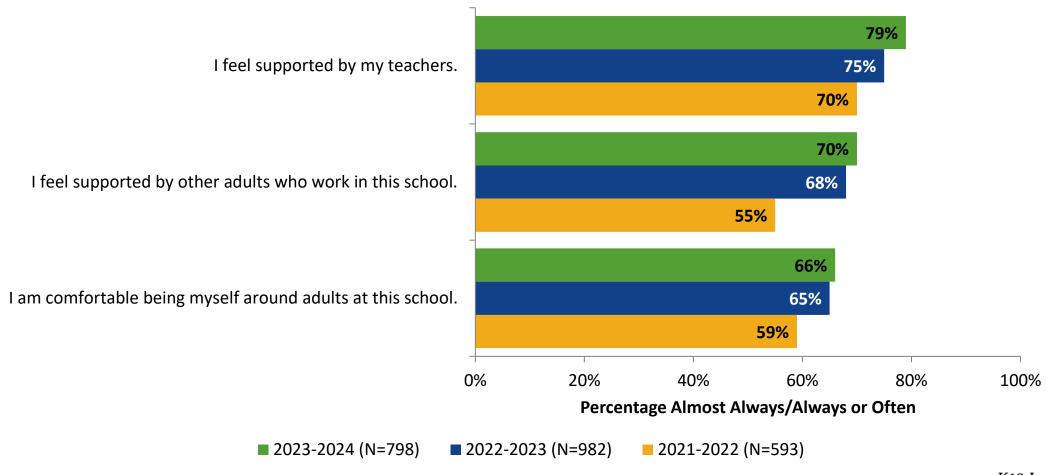

### Relationships with Adults in School: Comparison Over Time

How frequently do you feel the following statements are true?

28