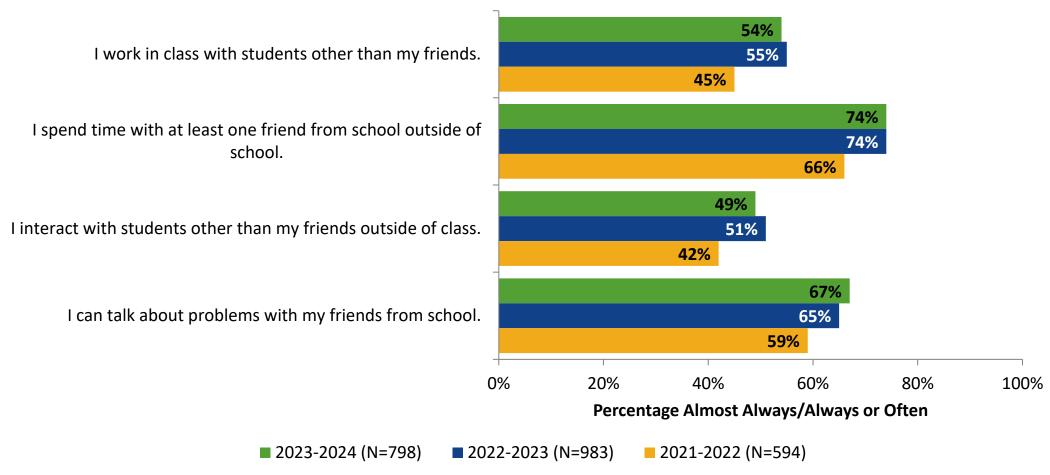

like school. (N=795)



#### **Class Experience**



#### **Class Experience: Comparison Over Time**



#### **Academic Support**



#### **Academic Support: Comparison Over Time**



#### Relevance



#### **Relevance: Comparison Over Time**



# **Self-Management**



## **Self-Management: Comparison Over Time**



#### Grit



#### **Grit: Comparison Over Time**

How frequently do you feel the following statements are true?



16

#### **Involvement**



# **Involvement: Comparison Over Time**



#### **Future Goals**



#### **Future Goals: Comparison Over Time**



#### Acceptance



#### **Acceptance: Comparison Over Time**

How frequently do you feel the following statements are true?



22

# **Relationships with Peers**



#### **Relationships with Peers: Comparison Over Time**



## **Perceptions of Peers**



# **Perceptions of Peers: Comparison Over Time**



# **Relationships with Adults in School**



### Relationships with Adults in School: Comparison Over Time

How frequently do you feel the following statements are true?



28

#### **School Net Promoter Score**

If you had a family member or friend moving to the area, how likely are you to recommend your school to them? (N=761)



#### **Factors Driving NPS**

How do each of the following impact the score you gave above?



# **Factors Driving NPS (Continued)**

How do each of the following impact the score you gave above?



# **Participation in Extracurricular Activities**

Did you participate in any extracurricular activities this school year? (N=795)



# **Participation in Extracurricular Activities*