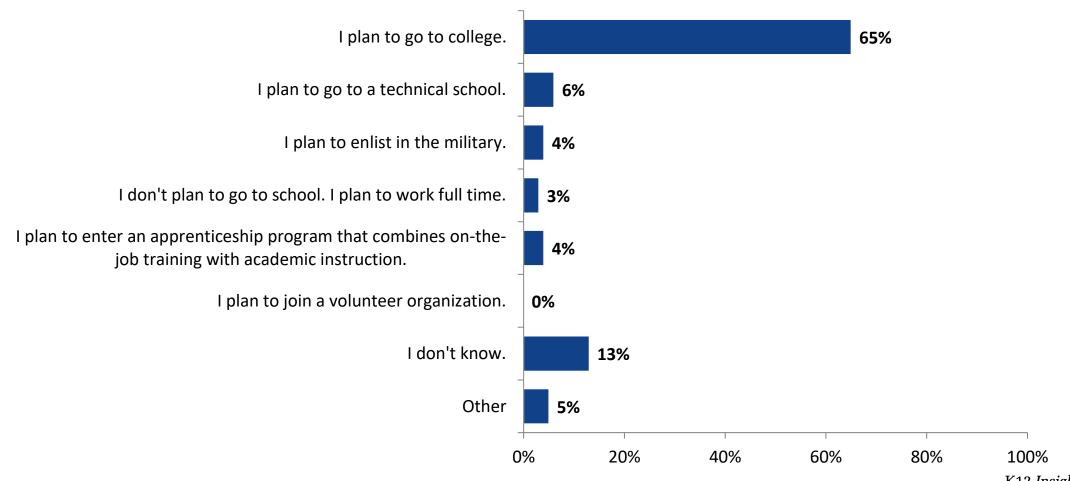

## **Plans After High School**

Which of the following best describes your plans for after high school? (N=799)