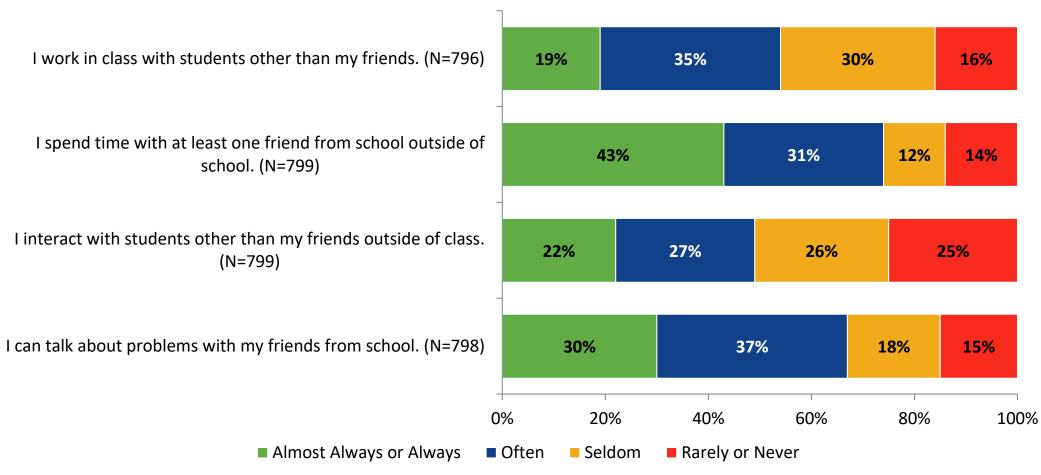

do you feel the following statement is true?

Generally, I like school. (N=795)



#### **Class Experience**



#### **Class Experience: Comparison Over Time**



#### **Academic Support**



#### **Academic Support: Comparison Over Time**



#### Relevance



#### **Relevance: Comparison Over Time**



# **Self-Management**



## **Self-Management: Comparison Over Time**



#### Grit



#### **Grit: Comparison Over Time**

How frequently do you feel the following statements are true?



16

#### **Involvement**



# **Involvement: Comparison Over Time**



#### **Future Goals**



#### **Future Goals: Comparison Over Time**



#### Acceptance



#### **Acceptance: Comparison Over Time**

How frequently do you feel the following statements are true?



22

# **Relationships with Peers**



#### **Relationships with Peers: Comparison Over Time**



## **Perceptions of Peers**



# **Perceptions of Peers: Comparison Over Time**



# **Relationships with Adults in School**



### Relationships with Adults in School: Comparison Over Time

How frequently do you feel the following statements are true?



28

#### **School Net Promoter Score**

If you had a family member or friend moving to the area, how likely are you to recommend your school to them? (N=761)



#### **Factors Driving NPS**

How do each of the following impact the score you gave above?



# **Factors Driving NPS (Continued)**

How do each of the following impact the score you gave above?



# **Participation in Extracurricular Activities**

Did you participate in any extracurricular activities this school year?